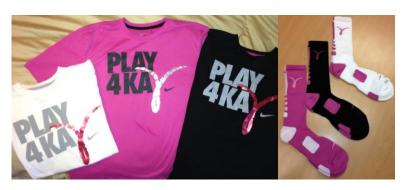

## **KAY YOW COLLECTION MERCHANDISE**

The Kay Yow Cancer Fund still has the 2013 NIKE Kay Yow Collection Dri-Fit Shirts (short sleeve) in stock. Most colors and sizes available. If you plan on submitting a larger order for White or Black, please call before placing your order.

The popular Kay Yow Collection NIKE Elite socks are a hot item across the country. Black socks are in low supply. Order SOON!

## Play 4Kay Dri-fit NIKE shirts (2013)

\$20 each

Men's sizes (Small, Medium, Large, XL, XXL)

## **Kay Yow Elite NIKE Socks**

\$15 per pair

**Small** – Women's 4-6, 3Y-5Y, **Medium** – Women's 6-10, Men's 6-8,

Large - Women's 10-13, Men's 8-12, XL - Women's 13-16, Men's 12-15

**Basketball Shoe Laces (Pink)** 